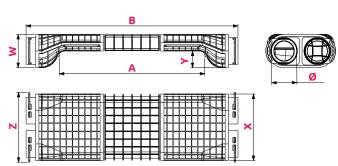

## **DIMENSION**

|           | Ø  | W   | Α   | В   | Υ  | Z   | X   |
|-----------|----|-----|-----|-----|----|-----|-----|
| VMK75-2-L | 75 | 100 | 437 | 637 | 50 | 210 | 200 |
| VMK90-2-L | 90 | 100 | 437 | 607 | 50 | 234 | 200 |