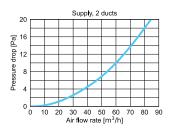

VMK75-2-L, VMK90-2-L

The VMK AWENTA PRO duct crossover is used for crossing Ø75-Ø90 ducts without altering the height of the installation.

It also allows ducts to be run over other sanitary or electrical piping and any elements in the path of the duct.

AWENTA PRO crossovers, made of modified polypropylene with the bacteriostatic additive Nano-Silver.

Thanks to its robust construction, the crossover can be permanently embedded in the screed or ceiling.

The crossover package includes a set of gaskets and plugs for a tight connection between the socket and the ventilation duct and closure of unused connections.

VMK crossovers are available in two lengths to enable passing from 2 to as many as 8 Ø75-Ø90 ventilation ducts.





## **AIR FLOW CHARACTERISTICS**

## 

VMK75-2-L

VMK90-2-L















## **DIMENSION**



|           | Ø  | W   | Α   | В   | Υ  | Z   | X   |
|-----------|----|-----|-----|-----|----|-----|-----|
| VMK75-2-L | 75 | 100 | 437 | 637 | 50 | 210 | 200 |
| VMK90-2-L | 90 | 100 | 437 | 607 | 50 | 234 | 200 |