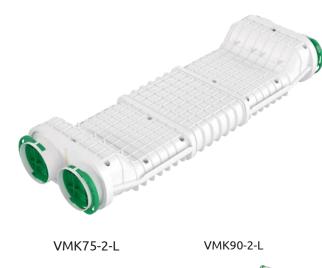

## Long duct crossover

NOVELTY Ø90

TIGHTNESS CLASS

VMK75-2-L, VMK90-2-L

The VMK AWENTA PRO duct crossover is used for crossing Ø75-Ø90 ducts without altering the height of the installation.

It also allows ducts to be run over other sanitary or electrical piping and any elements in the path of the duct.

AWENTA PRO crossovers, made of modified polypropylene with the bacteriostatic additive Nano-Silver.

Thanks to its robust construction, the crossover can be permanently embedded in the screed or ceiling.

The crossover package includes a set of gaskets and plugs for a tight connection between the socket and the ventilation duct and closure of unused connections.

VMK crossovers are available in two lengths to enable passing from 2 to as many as 8 Ø75-Ø90 ventilation ducts.