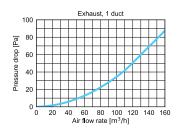

, VMK90-2-L

The VMK AWENTA PRO duct crossover is used for crossing Ø75-Ø90 ducts without altering the height of the installation.

It also allows ducts to be run over other sanitary or electrical piping and any elements in the path of the duct.

AWENTA PRO crossovers, made of modified polypropylene with the bacteriostatic additive Nano-Silver.

Thanks to its robust construction, the crossover can be permanently embedded in the screed or ceiling.

The crossover package includes a set of gaskets and plugs for a tight connection between the socket and the ventilation duct and closure of unused connections.

VMK crossovers are available in two lengths to enable passing from 2 to as many as 8 Ø75-Ø90 ventilation ducts.





## **AIR FLOW CHARACTERISTICS**

## 

VMK75-2-L

VMK90-2-L















## **DIMENSION**



|           | Ø  | W   | Α   | В   | Υ  | Z   | X   |
|-----------|----|-----|-----|-----|----|-----|-----|
| VMK75-2-L | 75 | 100 | 437 | 637 | 50 | 210 | 200 |
| VMK90-2-L | 90 | 100 | 437 | 607 | 50 | 234 | 200 |