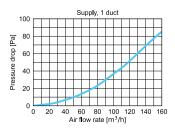

MK75-2-L, VMK90-2-L

The VMK AWENTA PRO duct crossover is used for crossing Ø75-Ø90 ducts without altering the height of the installation.

It also allows ducts to be run over other sanitary or electrical piping and any elements in the path of the duct.

AWENTA PRO crossovers, made of modified polypropylene with the bacteriostatic additive Nano-Silver.

Thanks to its robust construction, the crossover can be permanently embedded in the screed or ceiling.

The crossover package includes a set of gaskets and plugs for a tight connection between the socket and the ventilation duct and closure of unused connections.

VMK crossovers are available in two lengths to enable passing from 2 to as many as 8 Ø75-Ø90 ventilation ducts.





## **AIR FLOW CHARACTERISTICS**

## 

VMK75-2-L

VMK90-2-L















## **DIMENSION**



|           | Ø  | W   | Α   | В   | Υ  | Z   | X   |
|-----------|----|-----|-----|-----|----|-----|-----|
| VMK75-2-L | 75 | 100 | 437 | 637 | 50 | 210 | 200 |
| VMK90-2-L | 90 | 100 | 437 | 607 | 50 | 234 | 200 |