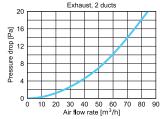

-L, VMK90-2-L

The VMK AWENTA PRO duct crossover is used for crossing Ø75-Ø90 ducts without altering the height of the installation.

It also allows ducts to be run over other sanitary or electrical piping and any elements in the path of the duct.

AWENTA PRO crossovers, made of modified polypropylene with the bacteriostatic additive Nano-Silver.

Thanks to its robust construction, the crossover can be permanently embedded in the screed or ceiling.

The crossover package includes a set of gaskets and plugs for a tight connection between the socket and the ventilation duct and closure of unused connections.

VMK crossovers are available in two lengths to enable passing from 2 to as many as 8 Ø75-Ø90 ventilation ducts.





## **AIR FLOW CHARACTERISTICS**

## 

VMK75-2-L

VMK90-2-L















## **DIMENSION**



|           | Ø  | W   | Α   | В   | Υ  | Z   | X   |
|-----------|----|-----|-----|-----|----|-----|-----|
| VMK75-2-L | 75 | 100 | 437 | 637 | 50 | 210 | 200 |
| VMK90-2-L | 90 | 100 | 437 | 607 | 50 | 234 | 200 |