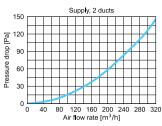

75-2-L, VMK90-2-L

The VMK AWENTA PRO duct crossover is used for crossing Ø75-Ø90 ducts without altering the height of the installation.

It also allows ducts to be run over other sanitary or electrical piping and any elements in the path of the duct.

AWENTA PRO crossovers, made of modified polypropylene with the bacteriostatic additive Nano-Silver.

Thanks to its robust construction, the crossover can be permanently embedded in the screed or ceiling.

The crossover package includes a set of gaskets and plugs for a tight connection between the socket and the ventilation duct and closure of unused connections.

VMK crossovers are available in two lengths to enable passing from 2 to as many as 8 Ø75-Ø90 ventilation ducts.





## **AIR FLOW CHARACTERISTICS**

## 

VMK75-2-L

VMK90-2-L















## **DIMENSION**



|           | Ø  | W   | Α   | В   | Υ  | Z   | X   |
|-----------|----|-----|-----|-----|----|-----|-----|
| VMK75-2-L | 75 | 100 | 437 | 637 | 50 | 210 | 200 |
| VMK90-2-L | 90 | 100 | 437 | 607 | 50 | 234 | 200 |