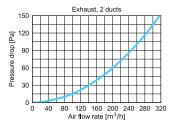

VMK90-2-L

The VMK AWENTA PRO duct crossover is used for crossing Ø75-Ø90 ducts without altering the height of the installation.

It also allows ducts to be run over other sanitary or electrical piping and any elements in the path of the duct.

AWENTA PRO crossovers, made of modified polypropylene with the bacteriostatic additive Nano-Silver.

Thanks to its robust construction, the crossover can be permanently embedded in the screed or ceiling.

The crossover package includes a set of gaskets and plugs for a tight connection between the socket and the ventilation duct and closure of unused connections.

VMK crossovers are available in two lengths to enable passing from 2 to as many as 8 Ø75-Ø90 ventilation ducts.





## **AIR FLOW CHARACTERISTICS**

## 

VMK75-2-L

VMK90-2-L















## **DIMENSION**



|           | Ø  | W   | Α   | В   | Υ  | Z   | X   |
|-----------|----|-----|-----|-----|----|-----|-----|
| VMK75-2-L | 75 | 100 | 437 | 637 | 50 | 210 | 200 |
| VMK90-2-L | 90 | 100 | 437 | 607 | 50 | 234 | 200 |