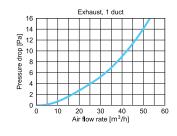

-2-L, VMK90-2-L

The VMK AWENTA PRO duct crossover is used for crossing Ø75-Ø90 ducts without altering the height of the installation.

It also allows ducts to be run over other sanitary or electrical piping and any elements in the path of the duct.

AWENTA PRO crossovers, made of modified polypropylene with the bacteriostatic additive Nano-Silver.

Thanks to its robust construction, the crossover can be permanently embedded in the screed or ceiling.

The crossover package includes a set of gaskets and plugs for a tight connection between the socket and the ventilation duct and closure of unused connections.

VMK crossovers are available in two lengths to enable passing from 2 to as many as 8 Ø75-Ø90 ventilation ducts.





## **AIR FLOW CHARACTERISTICS**

## 

VMK75-2-L

VMK90-2-L















## **DIMENSION**



|           | Ø  | W   | Α   | В   | Υ  | Z   | X   |
|-----------|----|-----|-----|-----|----|-----|-----|
| VMK75-2-L | 75 | 100 | 437 | 637 | 50 | 210 | 200 |
| VMK90-2-L | 90 | 100 | 437 | 607 | 50 | 234 | 200 |