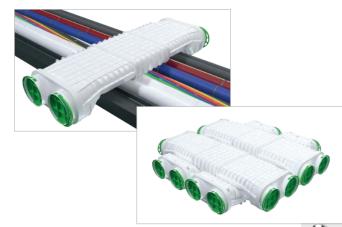

## Long duct crossover

NOVELTY Ø90

TIGHTNESS CLASS

VMK75-2-L, VMK90-2-L

The VMK AWENTA PRO duct crossover is used for crossing Ø75-Ø90 ducts without altering the height of the installation.

It also allows ducts to be run over other sanitary or electrical piping and any elements in the path of the duct.

AWENTA PRO crossovers, made of modified polypropylene with the bacteriostatic additive Nano-Silver.

Thanks to its robust construction, the crossover can be permanently embedded in the screed or ceiling.

The crossover package includes a set of gaskets and plugs for a tight connection between the socket and the ventilation duct and closure of unused connections.

VMK crossovers are available in two lengths to enable passing from 2 to as many as 8 Ø75-Ø90 ventilation ducts.